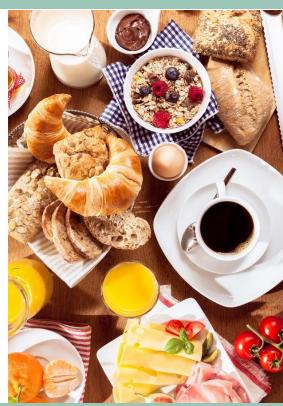

## BREAKFAST HOLIDAY INN

Welcome drink Coffee breaks Canapés Sandwiches / baguettes Lunch Cocktail party Buffets Menu Drink ment

#### **COLD PART**

Selection of cereals Sweet pastries and homemade cakes Croissants

Freshly sliced vegetables

White and dark bread, rolls Gluten-free bread options

Nutella

Jams

Honey

Vegan cheeses

Cheese and cold cuts selection

Sliced fruit

Whole fruit

Fruit yogurt

Plain yogurt

#### **WARM PART**

Poached eggs
Scrambled eggs
Boiled eggs
Baked bacon
Sausages
Grilled sausages
Ketchup, mustard
Vegetables or beans in tomato sauce

#### **DRINKS**

Coffee, tea, decaffeinated 2 types of juices, and filtered water Milk and vegetable variants

490 CZK excluding VAT/ person