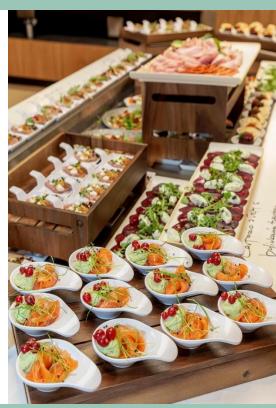

## CANAPÉS

Welcome drink Coffee breaks Canapés

Sandwiches / baguettes

ch Cocktail <sub>I</sub>

Buffets

Menu

Drink menu

#### **COLD CANAPÉS**

Roast beef with homemade remoulade
Pear with gorgonzola
Duck rillettes on dark bread with spring onion
Marinated salmon with honey mustard sauce
Dry-cured ham with grissini and arugula
Cherry tomatoes with mozzarella balls
Smoked duck breast with spicy chutney
Prague ham with horseradish
Cheese with nuts
Beef tartare on toast
Shrimp with basil cheese
Marinated beetroot with goat cheese

60 CZK excluding VAT/1 piece