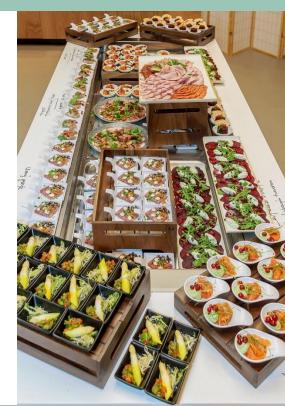

## **BUFFETS**

Welcome drink

Coffee breaks

Canapés

Sandwiches / baguettes

Lunch

Cocktail par

Buffets

#### **CHEF'S BUFFET**

Selection of salads and dressings Selection of two cold appetizers Soup of the day

Fish dish Selection of two meat dishes Pasta or vegetarian dish Choice of two hot side dishes and vegetables

Selection of bread, rolls, and butter

Selection of desserts and freshly sliced fruit

690 CZK excluding VAT/ person