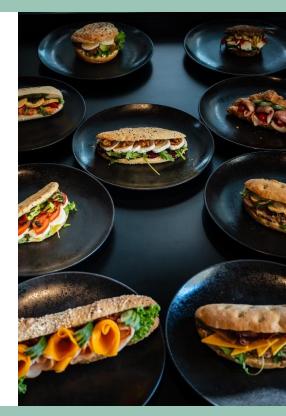

## **SANDWICHES / BAGUETTES**

Welcome drink

Coffee breaks

Canapés

Sandwiches / baguettes

Lunch

Cocktail part

Buffets

#### **SANDWICHES**

Marinated salmon with crème fraîche and honey dressing Dry-cured ham, tomatoes, and arugula salad Club sandwich with chicken, bacon, and fried egg Smoked turkey breast, cranberries, cucumber salad

#### **FILLED BAGUETTES**

BLT (tomatoes, crispy bacon, and salad leaves)
Tuna salad, avocado, and romaine leaves
Spicy beef pastrami with iceberg lettuce and Dijon mustard
Prague ham, pickled cucumbers, cream horseradish

### **PANINI / TORTILLA**

Sliced mozzarella and tomatoes with rocket pesto Roast beef, cheese, pollock and remoulade Tortilla with chicken breast and cream with cayenne spices Tortilla with dried ham and Pecorino cheese