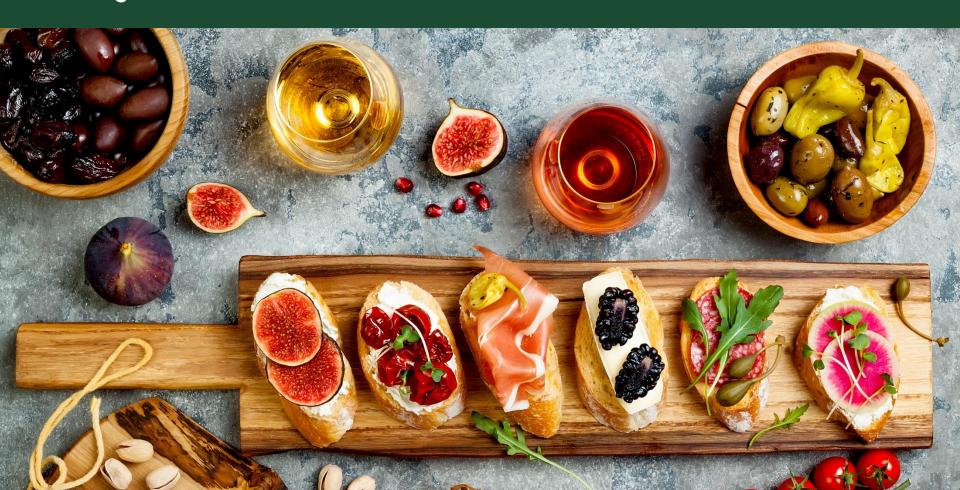

## CANAPÉS

Welcome drink Coffee breaks Canapés

Sandwiches / baguettes

ch Cocktail <sub>I</sub>

Buffets

Menu

Drink menu

#### **COLD CANAPÉS**

Roast beef with homemade remoulade
Pear with gorgonzola
Duck rillettes on dark bread with spring onion
Marinated salmon with honey mustard sauce
Dry-cured ham with grissini and arugula
Cherry tomatoes with mozzarella balls
Smoked duck breast with spicy chutney
Prague ham with horseradish
Cheese with nuts
Beef tartare on toast
Shrimp with basil cheese
Marinated beetroot with goat cheese

60 CZK excluding VAT/1 piece