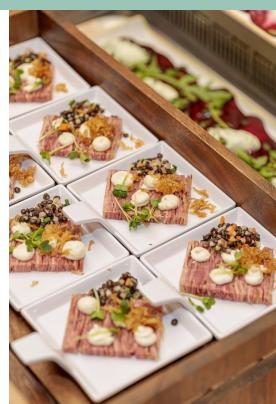

#### **COLD CANAPÉS**

Roast beef with homemade remoulade
Pear with gorgonzola
Duck rillettes on dark bread with spring onion
Marinated salmon with honey mustard sauce
Dry-cured ham with grissini and arugula
Cherry tomatoes with mozzarella balls
Smoked duck breast with spicy chutney
Prague ham with horseradish
Cheese with nuts
Beef tartare on toast
Shrimp with basil cheese
Marinated beetroot with goat cheese

60 CZK excluding VAT/1 piece